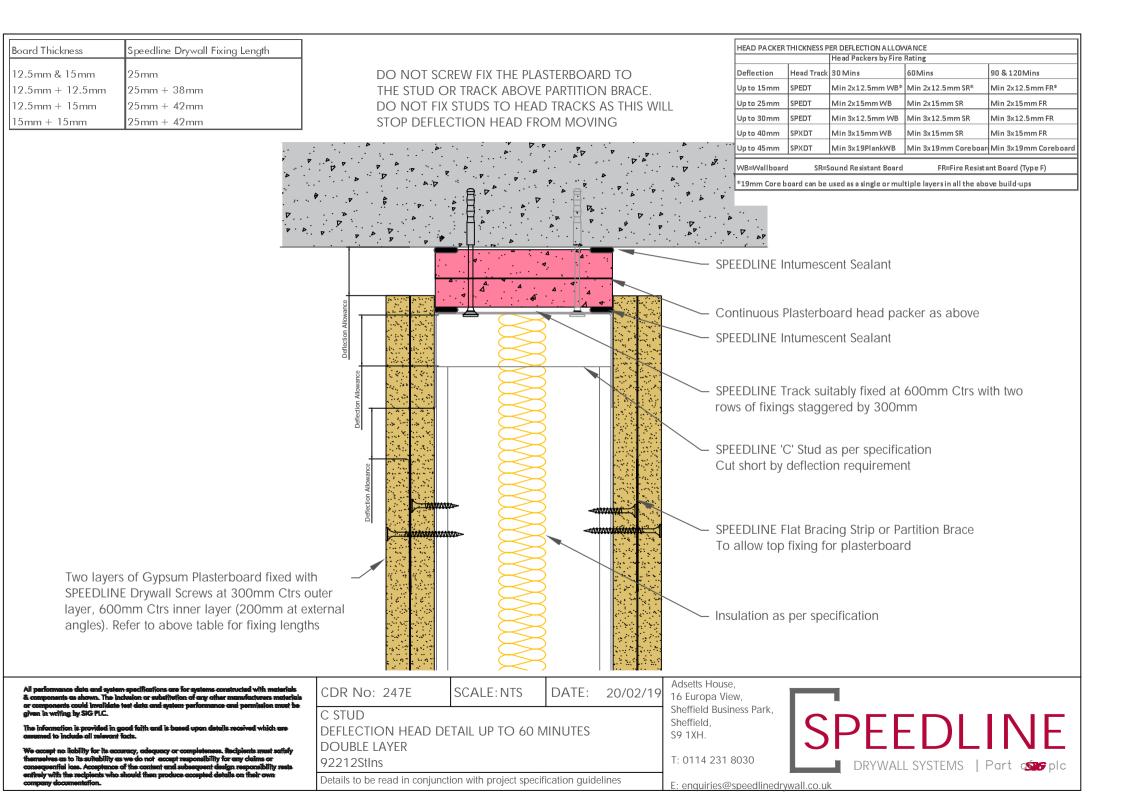

E: enquiries@speedlinedrywall.co.uk

| Board Thickness                                                  | Speedline Drywall Fixing                                                                                                       | ı Length                         |                                     |                                          |                                                                                                                                                                                                                              |
|------------------------------------------------------------------|--------------------------------------------------------------------------------------------------------------------------------|----------------------------------|-------------------------------------|------------------------------------------|------------------------------------------------------------------------------------------------------------------------------------------------------------------------------------------------------------------------------|
| 12.5mm & 15mm                                                    | 25mm                                                                                                                           |                                  |                                     |                                          |                                                                                                                                                                                                                              |
| 12.5mm + 12.5mm                                                  | 25mm + 38mm                                                                                                                    |                                  |                                     |                                          |                                                                                                                                                                                                                              |
| 12.5mm + 15mm                                                    | 25mm + 42mm                                                                                                                    |                                  |                                     |                                          |                                                                                                                                                                                                                              |
| 15mm + 15mm                                                      | 25mm + 42mm                                                                                                                    |                                  |                                     |                                          |                                                                                                                                                                                                                              |
|                                                                  |                                                                                                                                |                                  | SPEEDLINE                           | SPEEDLINE 'C' Stu<br>Intumescent Sealant | Two layers of Gypsum Plasterboard fixed with SPEEDLINE Drywall Screws at 300mm Ctrs outer layer, 600mm Ctrs inner layer (200mm at external angles). Refer to above table for fixing lengths  Insulation as per specification |
| All performance data and syster<br>& components as shown. The in | m specifications are for systems constru<br>advision or substitution of any other ma                                           | ucted with materials CDR No: 2   | 249 SCALE: NTS                      | DATE: 20/02/19                           | Adsetts House,<br>16 Europa View,                                                                                                                                                                                            |
| or components could invalidate<br>given in writing by SIG PLC.   | test data and system performance and                                                                                           | d permission must be<br>C STUD   |                                     |                                          |                                                                                                                                                                                                                              |
| The information is provided in g                                 | good faith and is based upon details rea<br>facts.                                                                             |                                  | CTION DETAIL                        |                                          | Sheffield,<br>S9 1XH. SPEEDLINE                                                                                                                                                                                              |
|                                                                  |                                                                                                                                |                                  |                                     |                                          |                                                                                                                                                                                                                              |
| themselves as to its suitability as                              | suracy, adequacy or completeness. Recij<br>is we do not accept responsibility for an<br>of the content and subsequent design r |                                  |                                     |                                          | T: 0114 231 8030 DRYWALL SYSTEMS   Part 🐲 plc                                                                                                                                                                                |
| entirely with the recipients who<br>company documentation.       | of the content and subsequent design r<br>should then produce accepted details c                                               | contheir own<br>Details to be re | E' enquiries@speedlinedrywall.co.uk |                                          |                                                                                                                                                                                                                              |