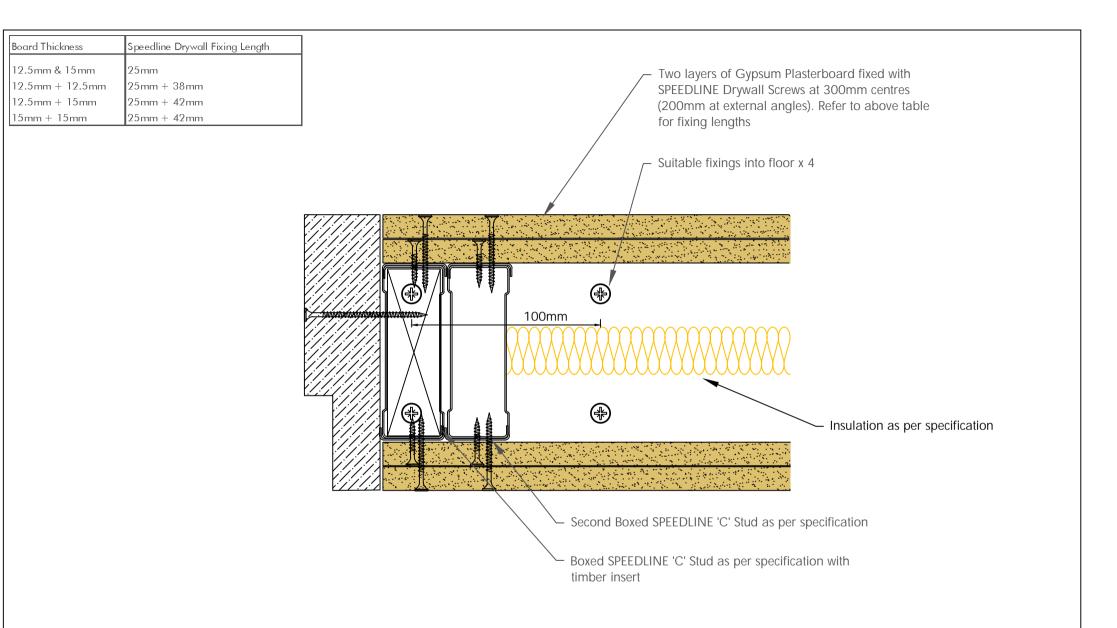

To be read in conjunction with door manufacturers details & informantion

| All performance data and system specifications are for systems constructed with materials<br>& components as shown. The inclusion or substitution of any other manufacturers materials<br>or components could investidate test data and system performance and permission must be | CDR No: 1192                    | SCALE: NTS             | DATE:        |       | Adsetts House,<br>16 Europa View, |                               |  |
|-----------------------------------------------------------------------------------------------------------------------------------------------------------------------------------------------------------------------------------------------------------------------------------|---------------------------------|------------------------|--------------|-------|-----------------------------------|-------------------------------|--|
| given in writing by SIG PLC.                                                                                                                                                                                                                                                      | C STUD                          |                        |              |       | Sheffield Business Park,          |                               |  |
| The information is provided in good faith and is based upon details received which are<br>assumed to include all relevant facts.                                                                                                                                                  | DOOR UP TO 60 Kgs               |                        |              |       | Sheffield,<br>S9 1XH. SPEEDIN     |                               |  |
| We accept no liability for its accuracy, adequacy or completeness. Recipients must satisfy                                                                                                                                                                                        | DOUBLE LAYER                    |                        |              |       |                                   |                               |  |
| consequential loss. Acceptation of the content and assessment design responsibility resp-                                                                                                                                                                                         | 92212StIns                      |                        |              |       | T: 0114 231 8030                  | DRYWALL SYSTEMS   Part of plc |  |
|                                                                                                                                                                                                                                                                                   | Details to be read in conjuncti | on with project specif | cation guide | lines | E: enquiries@speedlinedrv         | vall.co.uk                    |  |