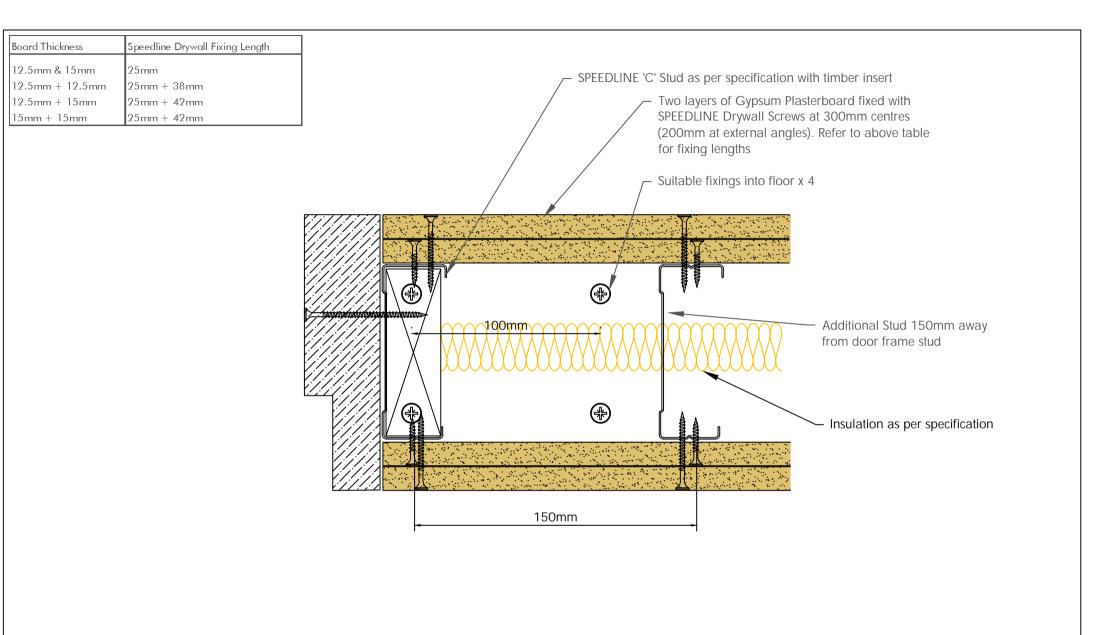

To be read in conjunction with door manufacturers details & informantion

| All performance data and system specifications are for systems constructed with materials<br>& components as shown. The inclusion or substitution of any other manufacturers materials<br>or components could invalidate test data and system performance and permission must be | CDR No: 1193                   | SCALE: NTS              | DATE:         | 20/02/19 | Adsetts House,<br>16 Europa View,<br>Sheffield Business Park, |                              |
|----------------------------------------------------------------------------------------------------------------------------------------------------------------------------------------------------------------------------------------------------------------------------------|--------------------------------|-------------------------|---------------|----------|---------------------------------------------------------------|------------------------------|
| given in writing by SIG PLC.                                                                                                                                                                                                                                                     | C STUD                         |                         |               |          |                                                               |                              |
| The information is provided in good faith and is based upon details received which are<br>assumed to include all relevant facts.                                                                                                                                                 | DOOR UP TO 25 Kgs              |                         |               |          | Sheffield,<br>S9 1XH.                                         |                              |
| We accept no liability for its accuracy, adequacy or completeness. Recipients must satisfy                                                                                                                                                                                       | DOUBLE LAYER                   |                         |               |          | T: 0114 231 8030                                              |                              |
| themselves as to its suitability as we do not accept responsibility for any claims or<br>consequential loss. Acceptance of the content and subsequent design responsibility rests                                                                                                | 92212StIns                     |                         |               |          |                                                               | DRYWALL SYSTEMS   Part 🔅 plc |
| entirely with the recipients who should then produce accepted details on their own<br>company documentation.                                                                                                                                                                     | Details to be read in conjunct | ion with project specif | ication guide | elines   | E: enquiries@speedlinedry                                     | vall.co.uk                   |

To be read in conjunction with door manufacturers details & informantion

| All performance data and system specifications are for systems constructed with materials<br>& components as shown. The inclusion or substitution of any other manufacturers materials<br>or components could investidate test data and system performance and permission must be | CDR No: 1192                    | SCALE: NTS             | DATE:        |       | Adsetts House,<br>16 Europa View, |                               |  |
|-----------------------------------------------------------------------------------------------------------------------------------------------------------------------------------------------------------------------------------------------------------------------------------|---------------------------------|------------------------|--------------|-------|-----------------------------------|-------------------------------|--|
| given in writing by SIG PLC.                                                                                                                                                                                                                                                      | C STUD                          |                        |              |       | Sheffield Business Park,          |                               |  |
| The information is provided in good faith and is based upon details received which are<br>assumed to include all relevant facts.                                                                                                                                                  | DOOR UP TO 60 Kgs               |                        |              |       | Sheffield,<br>S9 1XH. SPEEDIN     |                               |  |
| We accept no liability for its accuracy, adequacy or completeness. Recipients must satisfy                                                                                                                                                                                        | DOUBLE LAYER                    |                        |              |       |                                   |                               |  |
| consequential loss. Acceptation of the content and assessment design responsibility resp-                                                                                                                                                                                         | 92212StIns                      |                        |              |       | T: 0114 231 8030                  | DRYWALL SYSTEMS   Part of plc |  |
|                                                                                                                                                                                                                                                                                   | Details to be read in conjuncti | on with project specif | cation guide | lines | E: enquiries@speedlinedrv         | vall.co.uk                    |  |

## To be read in conjunction with door manufacturers details & informantion

| All performance data and system specifications are for systems constructed with materials<br>& components as shown. The inclusion or substitution of any other manufacturers materials<br>or components could invalidate test data and system performance and permission must be | CDR No: 1194                                                            | SCALE: NTS | DATE: | 20/02/19 | Adsetts House,<br>16 Europa View,   |                              |
|----------------------------------------------------------------------------------------------------------------------------------------------------------------------------------------------------------------------------------------------------------------------------------|-------------------------------------------------------------------------|------------|-------|----------|-------------------------------------|------------------------------|
| given in writing by SIG PLC.                                                                                                                                                                                                                                                     | C STUD                                                                  |            |       |          | Sheffield Business Park,            |                              |
| The information is provided in good faith and is based upon details received which are<br>assumed to include all relevant facts.                                                                                                                                                 | DOOR UP TO 100 Kgs                                                      |            |       |          | Sheffield,<br>S9 1XH.               |                              |
| we accels to nomina for its accertacy, anadeach or combinationers services supplication                                                                                                                                                                                          | DOUBLE LAYER                                                            |            |       |          |                                     |                              |
| compadiatentian unar surveixianze or ine contenti ann sonsadiaent assidut taskorsimitti tasis                                                                                                                                                                                    | 92212StIns                                                              |            |       |          | T: 0114 231 8030                    | DRYWALL SYSTEMS   Part 🔅 plc |
| entirely with the recipients who should then produce accepted details on their own<br>company documentation.                                                                                                                                                                     | Details to be read in conjunction with project specification guidelines |            |       |          | E: enquiries@speedlinedrywall.co.uk |                              |