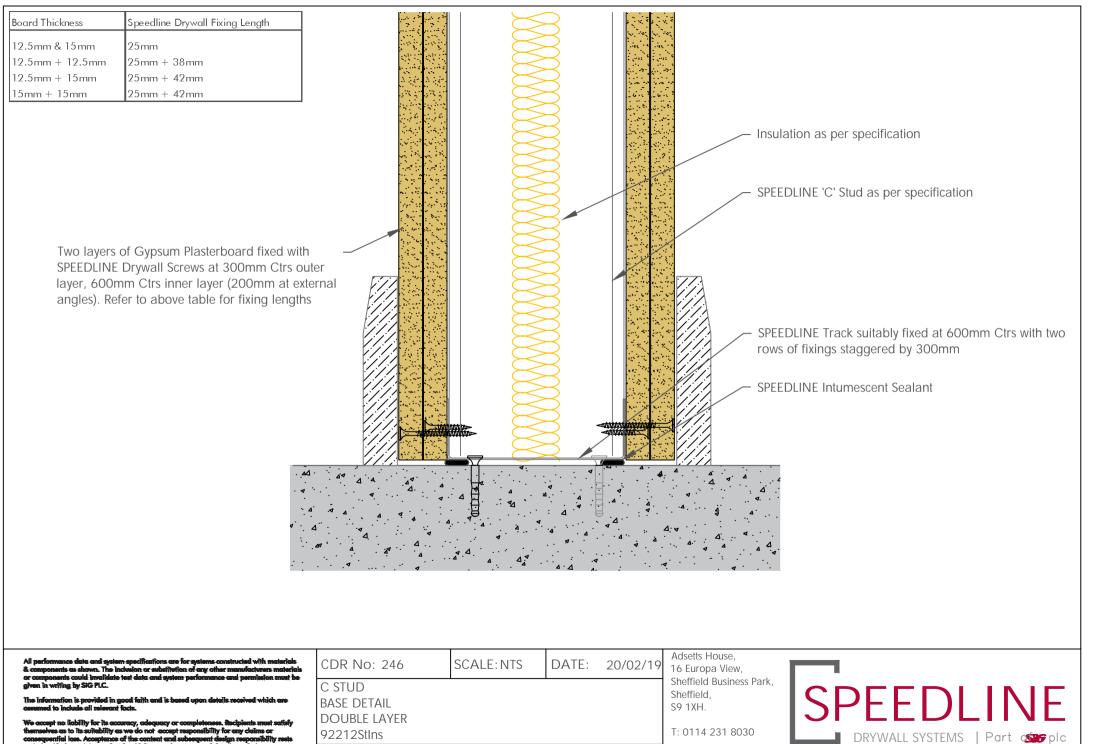

E: enquiries@speedlinedrywall.co.uk

| Board Thickness                                                  | Speedline Drywall Fixing                                                                                                       | ı Length                         |                                     |                                          |                                                                                                                                                                                                                              |
|------------------------------------------------------------------|--------------------------------------------------------------------------------------------------------------------------------|----------------------------------|-------------------------------------|------------------------------------------|------------------------------------------------------------------------------------------------------------------------------------------------------------------------------------------------------------------------------|
| 12.5mm & 15mm                                                    | 25mm                                                                                                                           |                                  |                                     |                                          |                                                                                                                                                                                                                              |
| 12.5mm + 12.5mm                                                  | 25mm + 38mm                                                                                                                    |                                  |                                     |                                          |                                                                                                                                                                                                                              |
| 12.5mm + 15mm                                                    | 25mm + 42mm                                                                                                                    |                                  |                                     |                                          |                                                                                                                                                                                                                              |
| 15mm + 15mm                                                      | 25mm + 42mm                                                                                                                    |                                  |                                     |                                          |                                                                                                                                                                                                                              |
|                                                                  |                                                                                                                                |                                  | SPEEDLINE                           | SPEEDLINE 'C' Stu<br>Intumescent Sealant | Two layers of Gypsum Plasterboard fixed with SPEEDLINE Drywall Screws at 300mm Ctrs outer layer, 600mm Ctrs inner layer (200mm at external angles). Refer to above table for fixing lengths  Insulation as per specification |
| All performance data and syster<br>& components as shown. The in | m specifications are for systems constru<br>advision or substitution of any other ma                                           | ucted with materials CDR No: 2   | 249 SCALE: NTS                      | DATE: 20/02/19                           | Adsetts House,<br>16 Europa View,                                                                                                                                                                                            |
| or components could invalidate<br>given in writing by SIG PLC.   | test data and system performance and                                                                                           | d permission must be<br>C STUD   |                                     |                                          |                                                                                                                                                                                                                              |
| The information is provided in g                                 | good faith and is based upon details rea<br>facts.                                                                             |                                  | CTION DETAIL                        |                                          | Sheffield,<br>S9 1XH. SPEEDLINE                                                                                                                                                                                              |
|                                                                  |                                                                                                                                |                                  |                                     |                                          |                                                                                                                                                                                                                              |
| themselves as to its suitability as                              | suracy, adequacy or completeness. Recij<br>is we do not accept responsibility for an<br>of the content and subsequent design r |                                  |                                     |                                          | T: 0114 231 8030 DRYWALL SYSTEMS   Part 🐲 plc                                                                                                                                                                                |
| entirely with the recipients who<br>company documentation.       | of the content and subsequent design r<br>should then produce accepted details c                                               | contheir own<br>Details to be re | E' enquiries@speedlinedrywall.co.uk |                                          |                                                                                                                                                                                                                              |