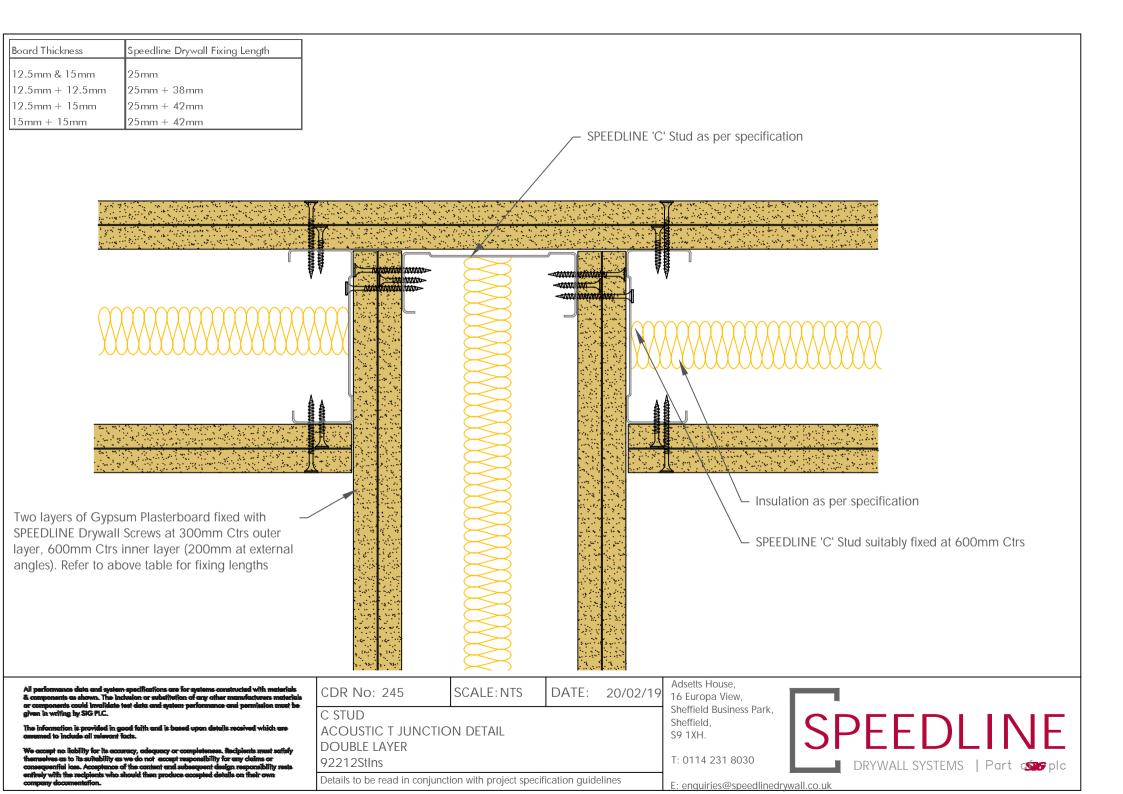

E: enquiries@speedlinedrywall.co.uk

| Board Thickness Speedline Drywall Fixing Length                                                                                                                                                                                                                                                                                                                        |                                                                                                                    |
|------------------------------------------------------------------------------------------------------------------------------------------------------------------------------------------------------------------------------------------------------------------------------------------------------------------------------------------------------------------------|--------------------------------------------------------------------------------------------------------------------|
| 12.5mm & 15mm 25mm                                                                                                                                                                                                                                                                                                                                                     |                                                                                                                    |
| 12.5mm + 12.5mm 25mm + 38mm                                                                                                                                                                                                                                                                                                                                            |                                                                                                                    |
| 12.5mm + 15mm 25mm + 42mm                                                                                                                                                                                                                                                                                                                                              |                                                                                                                    |
| 15mm + 15mm 25mm + 42mm                                                                                                                                                                                                                                                                                                                                                |                                                                                                                    |
| Two layers of Gypsum Plasterboard fixed with<br>SPEEDLINE Drywall Screws at 300mm Ctrs outer<br>layer, 600mm Ctrs inner layer (200mm at external<br>angles). Refer to above table for fixing lengths                                                                                                                                                                   | SPEEDLINE 'C' Stud as per specification                                                                            |
| All performance data and system specifications are for systems constructed with materials<br>& components as shown. The indusion or subditivition of any other manufacturers materials<br>or components could invalidate set data and system performance and permission must be                                                                                        | CDR No: 245A SCALE: NTS DATE: 20/02/19 16 Europa View,                                                             |
| given in writing by SIG PLC.                                                                                                                                                                                                                                                                                                                                           | C STUD<br>CORNER DETAIL<br>DOUBLE LAYER<br>Sheffield,<br>S9 1XH.<br>Sheffield,<br>S9 1XH.<br>Sheffield,<br>S9 1XH. |
| The information is provided in good failt and is based upon details received which are<br>assumed to include all relevant facts.                                                                                                                                                                                                                                       | CORNER DETAIL S9 1XH.                                                                                              |
| We accept no liability for its accuracy, adequacy or completeness. Bacipients must satisfy<br>themselves as to its suitability as we do not accept responsibility for any claims or<br>consequential loss. Acceptance of the content and subsequent design responsibility rests<br>entirely with the recipients who should then produce accepted details on their own: | T 0114 0010                                                                                                        |
| consequential loss. Acceptance of the content and subsequent design responsibility rests                                                                                                                                                                                                                                                                               | 92212StIns T: 0114 231 8030 DRYWALL SYSTEMS   Part 🐲 plc                                                           |
|                                                                                                                                                                                                                                                                                                                                                                        | Details to be read in conjunction with project specification guidelines                                            |