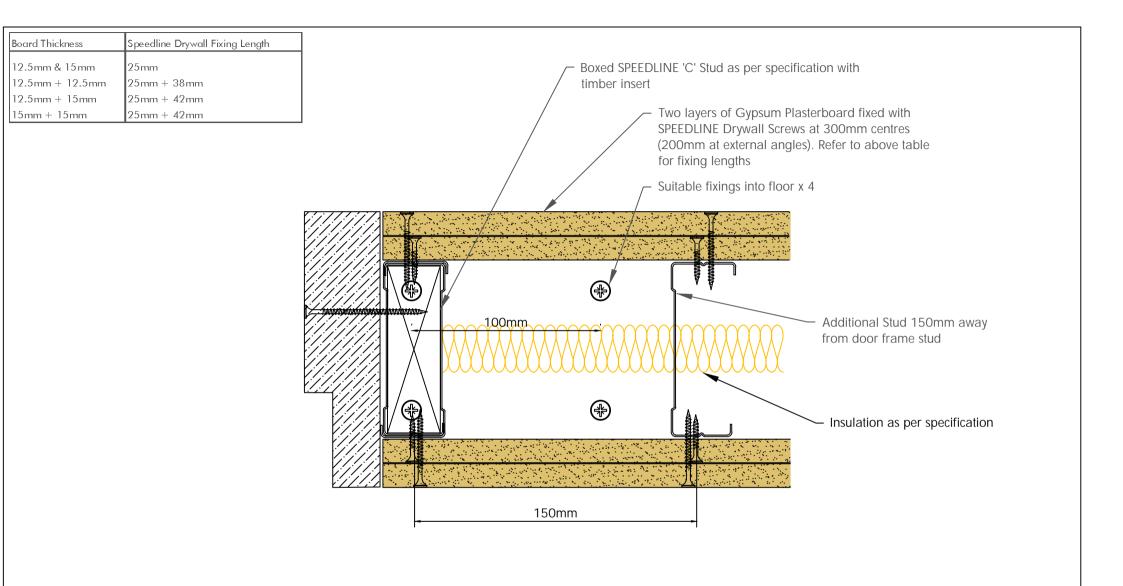

## To be read in conjunction with door manufacturers details & informantion

| All performance data and system specifications are for systems constructed with materials<br>& components as shown. The inclusion or substitution of any other manufacturers materials<br>or components could invalidate test data and system performance and permission must be | CDR No: 1194                                                            | SCALE: NTS | DATE: | 20/02/19 | Adsetts House,<br>16 Europa View,   |                              |
|----------------------------------------------------------------------------------------------------------------------------------------------------------------------------------------------------------------------------------------------------------------------------------|-------------------------------------------------------------------------|------------|-------|----------|-------------------------------------|------------------------------|
| given in writing by SIG PLC.                                                                                                                                                                                                                                                     | C STUD                                                                  |            |       |          | Sheffield Business Park,            |                              |
| The information is provided in good faith and is based upon details received which are<br>assumed to include all relevant facts.                                                                                                                                                 | DOOR UP TO 100 Kgs                                                      |            |       |          | Sheffield,<br>S9 1XH.               |                              |
| we accels to nomina for its accertacy, anadeach or combinationers services supplication                                                                                                                                                                                          | DOUBLE LAYER                                                            |            |       |          |                                     |                              |
| compadiatentian unar surveixianze or ine contenti ann sonsadiaent assidut taskorsimitti tasis                                                                                                                                                                                    | 92212StIns                                                              |            |       |          | T: 0114 231 8030                    | DRYWALL SYSTEMS   Part 🔅 plc |
| entirely with the recipients who should then produce accepted details on their own<br>company documentation.                                                                                                                                                                     | Details to be read in conjunction with project specification guidelines |            |       |          | E: enquiries@speedlinedrywall.co.uk |                              |